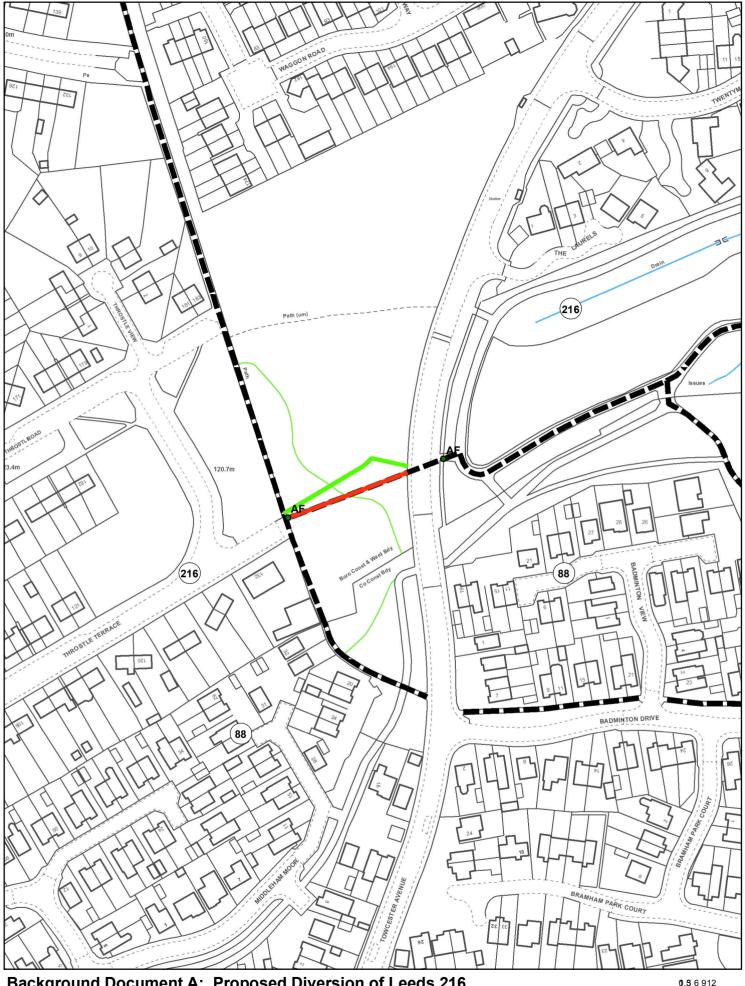

## Background Document A: Proposed Diversion of Leeds 216

Please Note: This is a working copy of the Definitive Map and is not a legal document. It should only be treated as an indication of public rights of way. Furthermore, the data shown on this map has currently not been corrected according to the OS Positional Accuracy Improvement Programme. The map base used by Leeds City Council follows the offanace Survey data from Pre August 2040 so some rights of way. May queries or errors in relation to public rights should be raised with the permission of Ordnance Survey materials with the map size errors in relation to public rights should be raised with the corrent to explore the some right of the some o